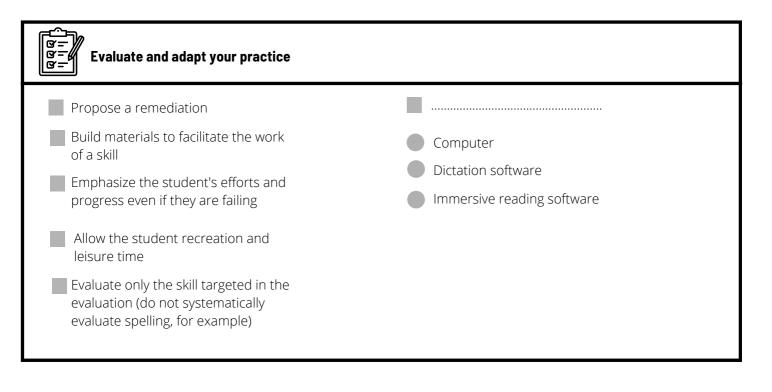

#### Dyslexia, what is it ?

# DYSLEXIA

Dyslexia is a learning disability of neurological origin. A dyslexic child has difficulty recognizing words. While reading, they may forget letters, reverse them or replace them with others without meaning to, which affects the speed and accuracy of their reading. They also sometimes have difficulty writing words correctly and tend to transcribe them phonetically.

#### **Before learning**



| NAME:  | TEACHER: |
|--------|----------|
| CLASS: | DATE:    |

## After learning



### Note to self

| "Construction of the second s |  |  |  |  |
|-------------------------------------------------------------------------------------------------------------------------------------------------------------------------------------------------------------------------------------------------------------------------------------------------------------------------------------------------------------------------------------------------------------------------------------------------------------------------------------------------------------------------------------------------------------------------------------------------------------------------------------------------------------------------------------------------------------------------------------------------------------