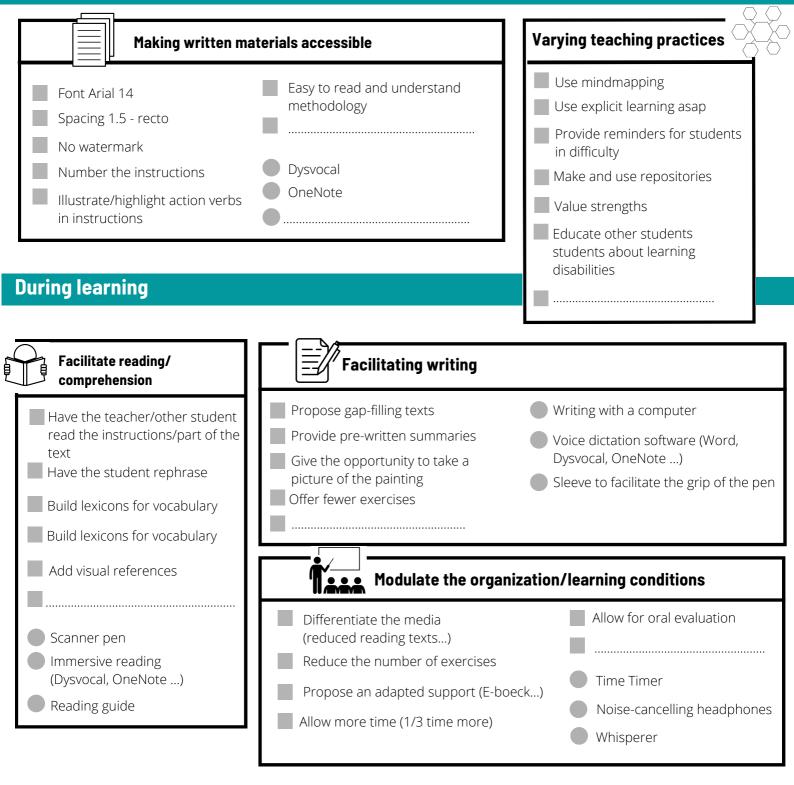

#### **Before learning**

| NAME:  | TEACHER: |
|--------|----------|
| CLASS: | DATE:    |