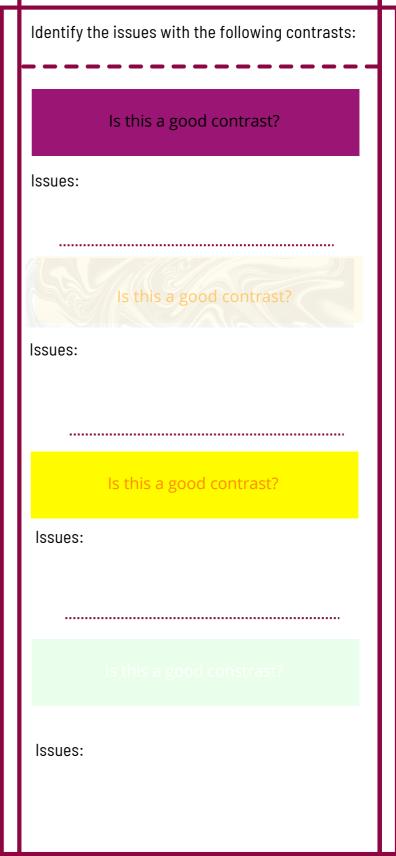

# **COLOR THEORY**

Refer to PRACTICAL SHEETS n°: WC02, WC03,...

Use these TOOLBOX resources: Coolors, Canva...

### **Color exercises**







# **COLOR THEORY**

Make reference to PRACTICAL SHEETS n°: WC02, WC03,...

Use these TOOLBOX resources: Coolors, Canva...

### **Colors exercises**

## What to do and what to avoid when choosing your document colors

#### Example:

Many years later as he faced the firing squad, Colonel Aureliano Buendía was to remember that distant afternoon when his father took him to discover ice.

At that time Macondo was a village of twenty adobe houses, built on the bank of a river of clear water that ran along a bed of polished stones, which were white and enormous, like prehistoric eggs.

The world was so recent that many things lacked names, and in order to indicate them it was necessary to point.

Every year during the month of March a family of agged gypsies would set up their tents near the