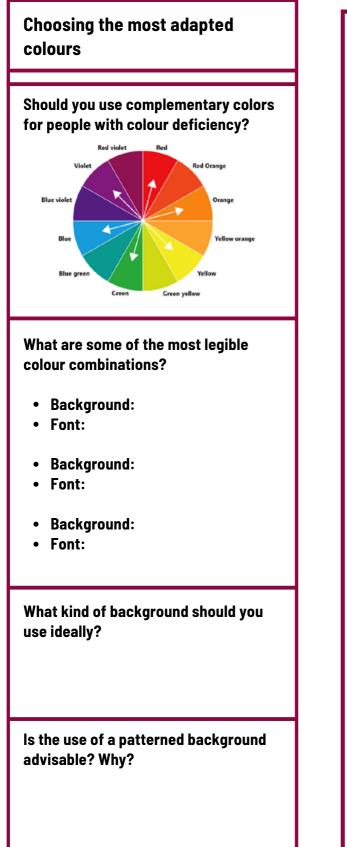

#### **Remember:**

- Do not use complementary colours with people with colour vision deficiency.
- Use a 10 to 15 percent tint background.
- Put dark colors on light backgrounds, or the other way around.
- Do not use very similar colours on one another.